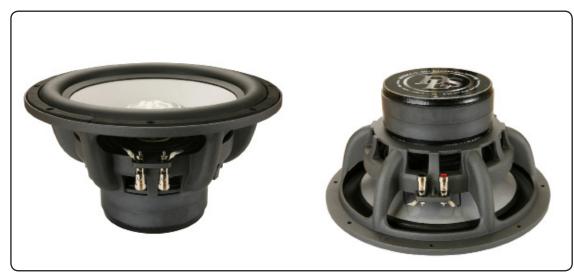

The Nordica 12i uses the DLS cast basket with an aluminum cone body and wide surround.

Thrue SQ competition subwoofer, the best we ever made. Balanced Drive technology for lower distortion and detailed low bass reproduction.

## **Specifications Nordica 12i**

Art.no. CS-NORDICA12i
EAN Bar code 7331644823209
Size 30 cm (12")
Impedance 4 ohm

Rec. amp. power (RMS) 600 W, max 1000 W Freq. range 20 Hz - 2,5 kHz Cone material Aluminium 315 mm / 12,4" Outer diameter Mounting depth 148 mm / 5,8" 89,7 dB Sensitivity 14,4 Re 3,3 ohm 25,4 Hz