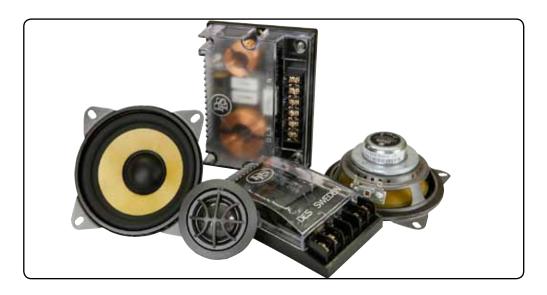

## - new flexible 4" 2-way speaker kit

Ultimate series UPi4 is a new 10 cm (4") 2-way component with Kevlar cone. Can be installed in new BMW cars like F30, F10, F20, F25 and E84 Suitable for most other cars designed for 4" speakers The tweeter fits directly in the mirror triangle position/door position of the newest BMW models.

- A 200 Hz HP-filter can be connected in series when used in BMW cars with subwoofer.
- Filter boxes with selectable tweeter level in two steps
- 25 mm silk dome tweeter RC25
- Grilles are included.

## **Specifications**

Article number Speaker type Size Impedance Mounting depth Mounting hole RMS Power handling Max Power handling Peak Power handling Frequency range

Bass driver specs

Tweeter

Crossover / filter

### DLS UPM

10-25104 7331644824206 2-way speaker kit 6.5" / 165 mm 4 ohm 45 mm / 1,77" 100 mm / 3,94 " 80 W 160 W 200 W 65 Hz - 22 kHz

Magnet: 35 mm Voice coil: 25 mm

Cone: Kevlar with rubber edge

Steel basket in black

25 mm soft dome tweeter with copper cup

(RC25)

12 dB slope to tweeter, tweeter level select

12 dB slope to woofer Separate 200 Hz HP filter, 12 dB slope

125 x 95 x 34 mm

**DLS Sweden** www.dls.se E-mail. info@dls.se