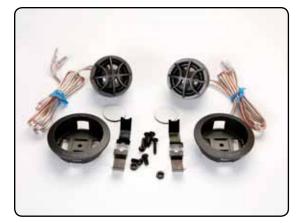

## - new flexible 4" 2-way speaker kit

Ultimate series UPi4 is a new 10 cm (4") 2-way component with Kevlar cone. Can be installed in new BMW cars like F30, F10, F20, F25 and E84 Suitable for most other cars designed for 4" speakers The tweeter fits directly in the mirror triangle position/door position of the newest BMW models.

- A 200 Hz HP-filter can be connected in series when used in BMW cars with subwoofer.
- Filter boxes with selectable tweeter level in two steps
- 25 mm silk dome tweeter RC25
- Grilles are included.