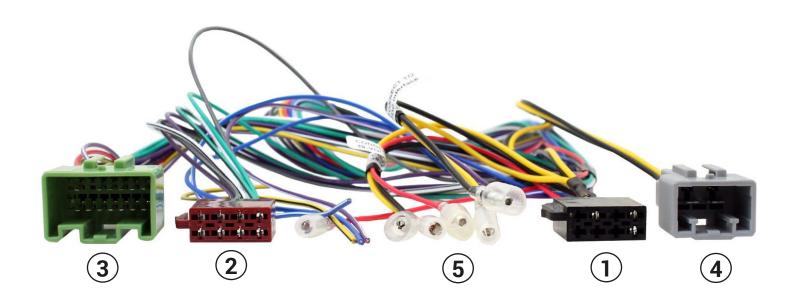

## Installation

- 1. Connect the black and brown ISO connectors (1, 2) to the aftermarket head unit at the dashboard.
- 2. Feed the extension down underneath the driver's seat and disconnect the green and grey connectors at the amplifier.
- 3. Connect the green (3) and grey (4) connectors from the CT51-VL02 to the connections at the amplifier.

Note: Extra wires are supplied (blue/white, yellow/black, blue, purple/white) for the retention of the original subwoofer (if required).

Note: The additional flying wires (5) can be used with a steering wheel control interface or parking sensor retention interface to retain these functions (if required).