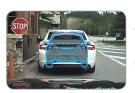

# Front Vehicle Departure Warning

Alerts when the vehicle in front moves from its stationary position.