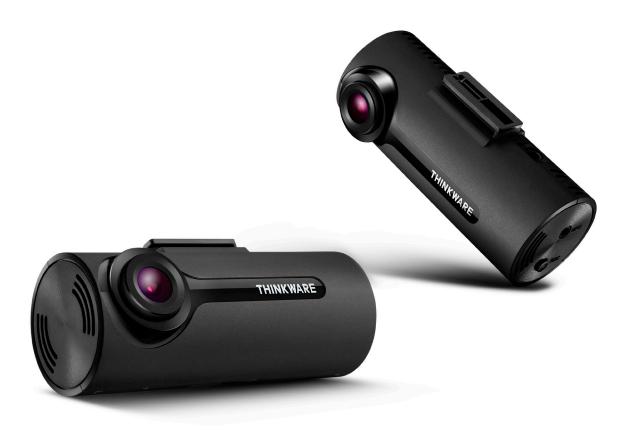

## **THINKWARE DASH CAM™ F70**



### **Key Features**



#### **ON SEMI Image Sensor**

2.1M CMOS Image Sensor enhanced with low light and high dynamic range scene performance for both day and night images.



#### **Multiple Recording Modes**

Automatic switching between multiple recording mode(Continuos, Incident, Parking) provides optimal surveillance.



#### **Thermal Self-Protection**

The thermal sensor tiggers the selfprotection mechanism to shut down the device under extreme temperatures.



#### **Impact Monitoring**

The Active Impact Monitoring System utilizes a 3-axis G-Sensor to secure incident footage.



# Front Vehicle Departure Warning

Alerts when the vehicle in front moves from its stationary position.



#### **Safety Camera Alert**

(Optional GPS Required)

- Red Light Camera
- Speed Camera
- Mobil