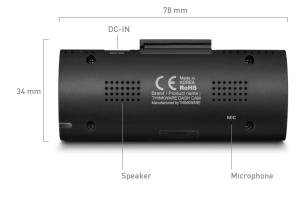

**Dimensions:** 

78 X 34.6 X 31.5 mm (3.1 X 1.4 X1.2 inch)

Weight:

54.0g (0.12lbs)

External GPS Antenna (Optional)

**Storage Temperature:** 

-20° to 70°C

**Operating Temperature:** 

-10°C to 60°C

**Capacity:** 

Micro SD Card 8GB/16GB/32GB/64GB(UHS-I)

GPS Receiver port, DC-IN, V-IN, MicroSD Card slot.

**Input Power:** 

DC 12/24V, Built-in Super Capacitor