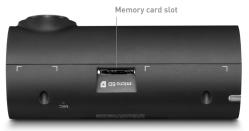

-10°C to 60°C

**Capacity:** 

Micro SD Card 8GB/16GB/32GB/64GB(UHS-I)

GPS Receiver port, DC-IN, V-IN, MicroSD Card slot.

**Input Power:** 

DC 12/24V, Built-in Super Capacitor