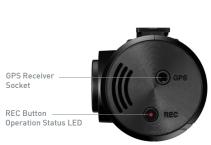

#### **Safety Camera Alert**

(Optional GPS Required)

- Red Light Camera
- Speed Camera
- Mobile Speed Camera Zone
- Average Speed

#### PC viewer / Mac Viewer

View and download the recorded video from the PC/Mac viewer. The speed and location data can be isplayed if the dash cam was connected with GPS antenna.

-10°C to 60°C

**Capacity:** 

Micro SD Card 8GB/16GB/32GB/64GB(UHS-I)

GPS Receiver port, DC-IN, V-IN, MicroSD Card slot.

**Input Power:** 

DC 12/24V, Built-in Super Capacitor