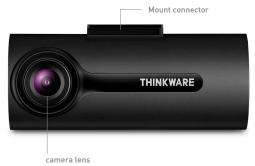

## **THINKWARE DASH CAM™ F70**

#### **ON SEMI Image Sensor**

2.1M CMOS Image Sensor enhanced with low light and high dynamic range scene performance for both day and night images.