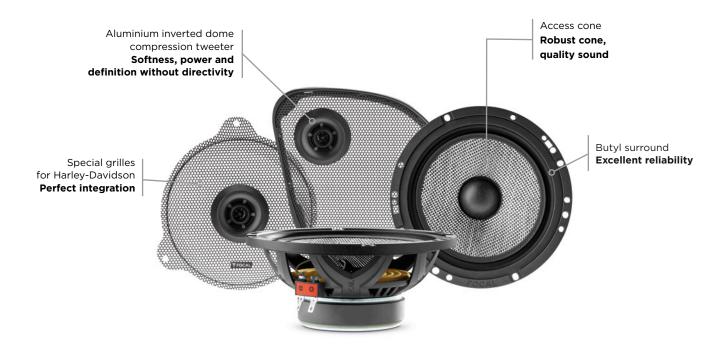

## **HDA 165 - 2014 UP**

Product Data Sheet

Equipped with the Access cone, the Harley-Davidson dedicated speaker drivers of the HDA 165 - 2014 UP deliver a quality sound. This Focal Inside solution has been designed and developed for motorcycles operating in a noisy environment. It integrates an Aluminium inverted dome compression tweeter for high power and sound definition without directivity. Custom Harley-Davidson special grilles are also added for perfect integration in the original location.