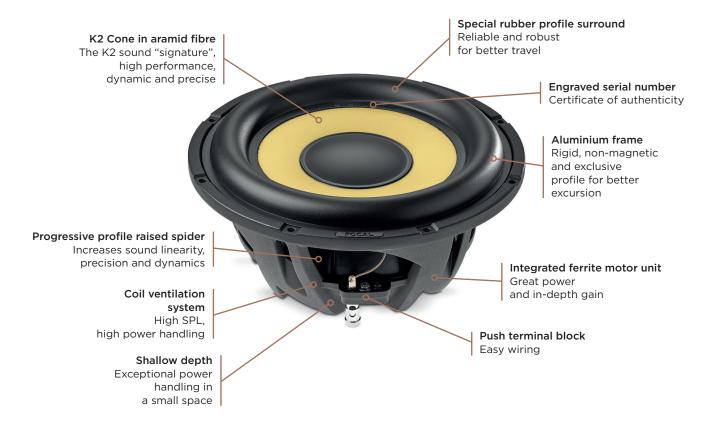

## **Product Sheet**

The fourth generation of K2 Power kits, with their emblematic aramid fibre cone, remain true to the precious and distinctive K2 DNA. The speaker drivers combine performance, power and style, whilst including patented innovations to deliver the very best. Designed, developed and manufactured in our workshops in France, the subwoofer SUB 25 KXS has impressive power handling for such shallow depth. It has a shallow profile for high capacity without loss of energy.

## **Key points**

- Made in France in the Focal workshops
- Shallow profile subwoofer
- K2 Cone
- Robust design and high quality materials
- Exceptional power

| Туре                   | Subwoofer                 |
|------------------------|---------------------------|
| Maximum power          | 800W                      |
| Nominal power          | 400W RMS                  |
| Sensitivity (2.83V/1m) | 84.5dB                    |
| Frequency response     | 25Hz - 500Hz              |
| Impedance              | 4 Ω                       |
| Cone                   | K2 Sandwich               |
| Subwoofer              | 10" (250mm)               |
| Voice coil diameter    | 1 <sup>3/4</sup> " (45mm) |
| Depth                  | 3 <sup>3/4</sup> " (94mm) |
| Magnet                 | Neodymium                 |