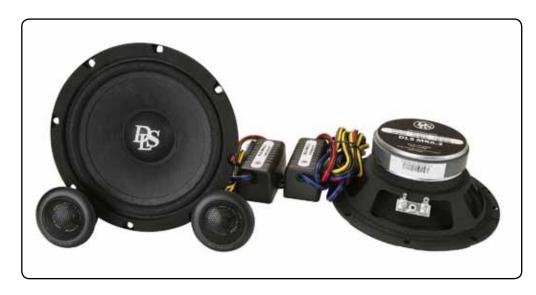

## - new 6,5" 2-way speaker kit

Performance series MK6.2 is a brand new 16,5cm (6,5") 2-way component kit with a separate 16 mm mylar tweeter. Install the tweeter on the dashboard or recessed in the door, all mounting parts are included.

The bass driver has a cone of paper reinforced with textile fibres. Together with a powerful magnet system it guarantees a good bass control. Grilles are included.

Small filter boxes with a 12 dB slope crossover to the tweeter.

## **Specifications**

Article number Bar code Speaker type Size Impedance Mounting depth Mounting hole RMS Power handling Max Power handling Peak Power handling Frequency range

Bass driver specs

Crossover / filter

Filter box size

DLS MX62

10-22625 7331644820406 2-way speaker kit 6.5" / 165 mm 4 ohm 65 mm / 2,56" 145 mm / 5,7 " 55 W 70 W 140 W 55 Hz - 20 kHz

Magnet: 90 mm Voice coil: 1"

Cone: Paper cone with textile fibres

and foam edge Steel basket in frosted black color

Sensitivity: 88,6 dB FS / Qts / Vas: 71 Hz / 0,56 / 8,2 litres

16 mm mylar tweeter ( M16)

12 dB slope to tweeter, no level select No filter to the bass driver

73 x 36 x 35 mm

**DLS Sweden** www.dls.se E-mail. info@dls.se